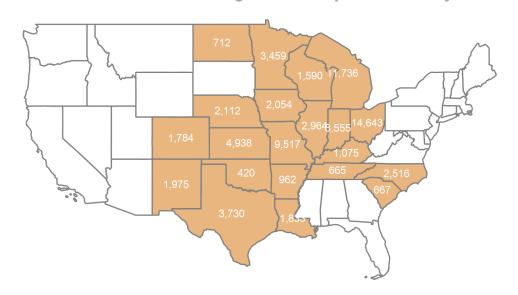

## Monarch Investment & Management Group Unit Count By State

|                |              | Total Acquisitions |        |                 |            | Still In Portfolio |                 |  |  |
|----------------|--------------|--------------------|--------|-----------------|------------|--------------------|-----------------|--|--|
| State          | Acquisitions | Properties         | Units  | Capital         | Properties | Units              | Capital         |  |  |
| Arkansas       | 5            | 6                  | 1,412  | \$21,702,000    | 4          | 962                | \$16,185,579    |  |  |
| Arizona        | 3            | 3                  | 1,104  | \$26,950,000    | 0          | 0                  | \$0             |  |  |
| Colorado       | 17           | 17                 | 3,320  | \$49,997,500    | 9          | 1,784              | \$35,880,000    |  |  |
| Iowa           | 13           | 14                 | 2,662  | \$47,347,518    | 11         | 2,054              | \$38,233,703    |  |  |
| Idaho          | 1            | 1                  | 200    | \$3,400,000     | 0          | 0                  | \$0             |  |  |
| Illinois       | 10           | 11                 | 3,626  | \$61,505,000    | 10         | 2,964              | \$52,505,000    |  |  |
| Indiana        | 11           | 17                 | 4,359  | \$111,610,000   | 15         | 3,555              | \$85,370,000    |  |  |
| Kansas         | 10           | 28                 | 4,938  | \$121,285,710   | 28         | 4,938              | \$121,285,710   |  |  |
| Kentucky       | 5            | 5                  | 1,375  | \$28,170,000    | 4          | 1,075              | \$20,900,000    |  |  |
| Louisiana      | 7            | 9                  | 1,833  | \$57,100,000    | 9          | 1,833              | \$57,100,000    |  |  |
| Michigan       | 40           | 55                 | 12,487 | \$300,588,100   | 51         | 11,736             | \$289,389,437   |  |  |
| Minnesota      | 12           | 20                 | 3,459  | \$92,073,000    | 20         | 3,459              | \$92,073,000    |  |  |
| Missouri       | 29           | 38                 | 10,588 | \$225,186,983   | 36         | 9,517              | \$213,386,968   |  |  |
| Mississippi    | 1            | 1                  | 328    | \$5,250,000     | 0          | 0                  | \$0             |  |  |
| North Carolina | 8            | 11                 | 2,516  | \$81,825,000    | 11         | 2,516              | \$81,825,000    |  |  |
| North Dakota   | 1            | 5                  | 712    | \$38,850,000    | 5          | 712                | \$38,850,000    |  |  |
| Nebraska       | 6            | 10                 | 2,112  | \$37,539,208    | 10         | 2,112              | \$37,539,208    |  |  |
| New Mexico     | 13           | 13                 | 2,795  | \$48,395,000    | 8          | 1,975              | \$40,500,000    |  |  |
| Ohio           | 45           | 54                 | 15,415 | \$325,175,035   | 52         | 14,643             | \$318,943,163   |  |  |
| Oklahoma       | 9            | 9                  | 1,609  | \$12,300,000    | 2          | 420                | \$3,900,000     |  |  |
| South Carolina | 1            | 4                  | 667    | \$28,000,000    | 4          | 667                | \$28,000,000    |  |  |
| Tennessee      | 1            | 5                  | 665    | \$19,850,000    | 5          | 665                | \$19,850,000    |  |  |
| Texas          | 13           | 15                 | 4,359  | \$92,255,000    | 14         | 3,730              | \$83,255,000    |  |  |
| Wisconsin      | 4            | 5                  | 1,590  | \$31,000,000    | 5          | 1,590              | \$31,000,000    |  |  |
|                | 265          | 356                | 84,131 | \$1,867,355,054 | 313        | 72,907             | \$1,705,971,769 |  |  |